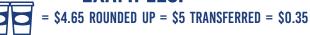

## SPEND AND SAVE PROGRAM

Your Credit Union

Member Name:

## **HOW IT WORKS:**

Enroll in our Spend and Save Program by filling out and returning this form and we will automatically:

- Round up your debit card purchases to the nearest dollar amount.
- Transfer the difference from your checking to your club or savings account (your choice)!
- Track transactions through online banking, our app, or your monthly paper statements.

## **EXAMPLES:**







## THE FINE PRINT

Upon enrollment, CFCU will automatically round up your CFCU Visa® debit card purchases to the nearest dollar and transfer the difference from your checking account to your CFCU savings OR club account. We may cancel or modify the Spend and Save Program at any time without prior notice.

As transactions from merchants post, your round up savings will post as well. On your online banking, e-statements, and/or paper statements, these transactions will show as "Round Up Transaction" directly after your purchase. If you do not have sufficient available funds in your checking account, or if any transaction has overdrawn your checking account, we do not round up purchases and we will cancel the Spend and Save Program from your account until it is made positive so this ser