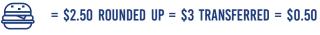

## SPEND AND SAVE PROGRAM

Your Credit Union

Member Name:

## **HOW IT WORKS:**

Enroll in our Spend and Save Program by filling out and returning this form and we will automatically:

- Round up your debit card purchases to the nearest dollar amount.
- Transfer the difference from your checking to your club or savings account (your choice)!
- Track transactions through online banking, our app, or your monthly paper statements.

## **EXAMPLES:**







## THE FINE PRINT

Upon enrollment, CFCU will automatically round up your CFCU Visa® debit card purchases to the nearest dollar and transfer the difference from your checking account to your CFCU savings OR club account. We may cancel or modify the Spend and Save Program at any time without prior notice.

As transactions from merchants post, your round up savings will post as well. On your online banking, e-statements, and/or paper statements, these transactions will show as "Round Up Transaction" directly after your purchase. If you do not have sufficient available funds in your checking account, or if any transaction has overdrawn your checking account, we do not round up purchases and we will cancel the Spend and Save Program from your account until it is made positive so this servi