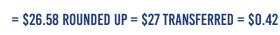

## SPEND AND SAVE PROGRAM

Your Credit Union

Member Name:

## **HOW IT WORKS:**

Enroll in our Spend and Save Program by filling out and returning this form and we will automatically:

- Round up your debit card purchases to the nearest dollar amount.
- Transfer the difference from your checking to your club or savings account (your choice)!
- Track transactions through online banking, our app, or your monthly paper statements.

## **EXAMPLES:**







## THE FINE PRINT

Upon enrollment, CFCU will automatically round up your CFCU Visa® debit card purchases to the nearest dollar and transfer the difference from your checking account to your CFCU savings OR club account. We may cancel or modify the Spend and Save Program at any time without prior notice.

As transactions from merchants post, your round up savings will post as well. On your online banking, e-statements, and/or paper statements, these transactions will show as "Round Up Transaction" directly after your purchase. If you do not have sufficient available funds in your checking account, or if any transaction has overdrawn your checking account, we do not round up purchases and we will cancel the Spend and Save Program from your account until it is made positive so this service