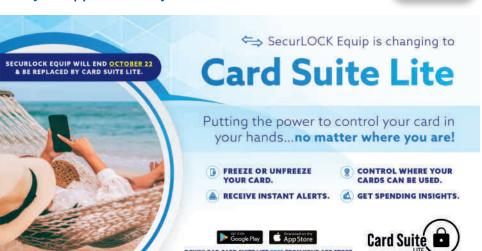

## **PROTECT YOUR** DEBIT CARD TODAY!!

An easy-to-use mobile app that puts the power to protect your debit card in your hands. Simply use the app to turn your card off or on in real time and customize your card by setting permissions. Download Card Suite Lite free from your app store today!